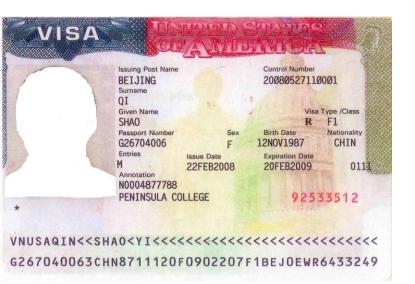

#### IMPORTANT IMMIGRATION DOCUMENTATION

- SEVIS Form I-20
- PASSPORT
- VISA
- Form I-94 available online: <u>https://i94.cbp.dhs.gov/I94/request.html</u>

Visa

- Stamped inside passport at a US Consulate or Embassy outside of the US
- Allows for travel into the US to undergo inspection by an immigration officer for admission to the US in F-1 status
- Must be valid on day of entry into US
- The visa stamp is not a relevant document once you have been admitted into the US and are granted F-1 IMMIGRATION STATUS
- May expire while in the US without affecting your immigration status
- A valid visa stamp is only required if you are outside of the US and are applying for re-entry to the US

#### APPLYING FOR A VISA

- Visas are only issued outside the US
- If you need to renew your visa it is best to apply in your home country
- Security checks made by the US government may delay visa processing
- For further information, check the website of the US consulate where you plan to apply