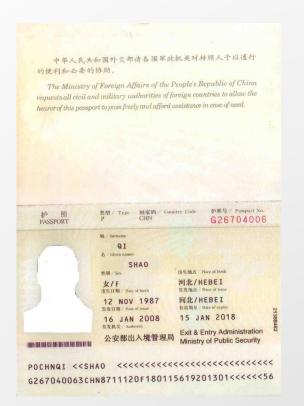

#### IMPORTANT IMMIGRATION DOCUMENTATION

- SEVIS Form I-20
- PASSPORT
- VISA
- Form I-94 available online: <u>https://i94.cbp.dhs.gov/I94/request.html</u>

#### Passport

- Your passport is your government's proof of citizenship.
- You must keep this valid at all times. Immigration specifically says <u>6 months</u> <u>into the future</u>.
- You need to contact your own embassy or consulate for renewal.
- Keep it safe! If lost or stolen, report it to the police and to your embassy immediately.
- When you extend your passport, provide a copy to your International Student Adviser right away.