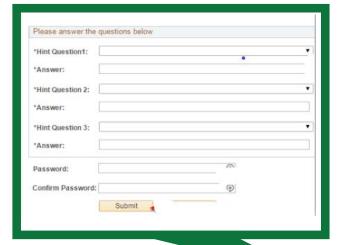

- ▶ 4. Answer **Security Questions**
- 5. Write down your ctcLink ID
- 6. Close your browser and open the link https://gateway.ctclink.us Enter your new ctcLink ID and password. You are now in PC's new software system.