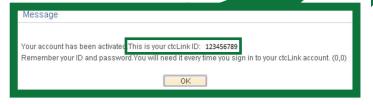

- ▶ 4. Answer **Security Questions**
- 5. Write down your ctcLink ID
- 6. Close your browser and open the link https://gateway.ctclink.us Enter your new ctcLink ID and password. You are now in PC's new software system.