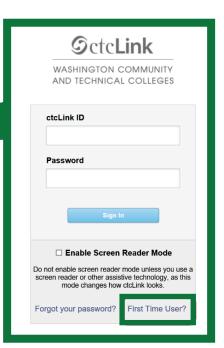

## Activate your ctcLink Account

First time logging in and activating your ctcLink account <a href="https://gateway.ctclink.us">https://gateway.ctclink.us</a>

- Note: this is where you can enable the screen reader mode
- ▶ 2. Enter Required Information
- 3. Change ctcLink ID to SID (old) and enter your SID